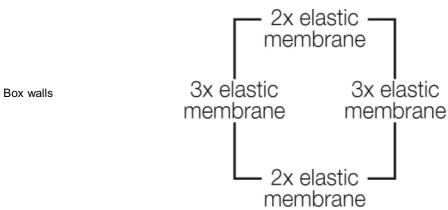

## Cable entry via elastic membranes

- without terminals
- box walls with 10 elastic membranes, closed, sealing range Ø 3-14 mm, bottom with 2 elastic membranes, closed
- lid with clip-on attachment
- with cable retention (2 pc.) for cable tie up to 6.5 mm width
  Colour: grey, RAL 7035
- for normal environment and protected outdoor

## Cable entry via elastic membranes