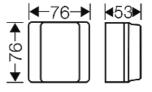

| material                | PS (Polystyrene) |
|-------------------------|------------------|
| degree of protection:   | IP 55            |
| mounting width          | 71 mm            |
| mounting height         | 49 mm            |
| max. installation depth | 38 mm            |
| width                   | 76 mm            |
| height                  | 76 mm            |
| depth                   | 53 mm            |
| weight                  | 0,059 kg         |

# **Drawings**

Dimension drawing

Detail mass