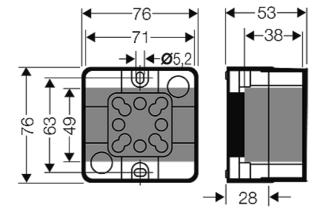

| material                | PS (Polystyrene) |
|-------------------------|------------------|
| degree of protection:   | IP 55            |
| mounting width          | 71 mm            |
| mounting height         | 49 mm            |
| max. installation depth | 38 mm            |
| width                   | 76 mm            |
| height                  | 76 mm            |
| depth                   | 53 mm            |
| weight                  | 0,059 kg         |

# **Drawings**

Dimension drawing

Detail mass