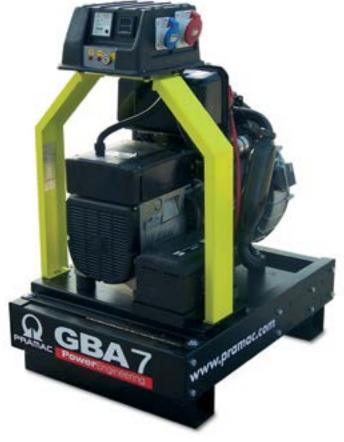

## GBA SERIES ENERGY FOR ALL YOUR NEEDS

The GBA series offers the simplest way to fulfill particular power demands. The high quality components make these generators very reliable and easy to use. They are also ideal for starting and powering motor pumps.

| GENERATING SET                            | GBA7L         | GBA12L        | GBA17L        |
|-------------------------------------------|---------------|---------------|---------------|
| STAND BY POWER LTP kW/kVA                 | 5,3 / 6,7     | 8,8 / 11,0    | 14,1 / 17,6   |
| PRIME POWER PRP kW/kVA                    | 4,9 / 6,1     | 8,0 / 10,0    | 12,6 / 15,8   |
| VOLTAGE VoIt / FREQUENCY Hz               | 400 / 50      | 400 / 50      | 400 / 50      |
| PHASES                                    | 3             | 3             | 3             |
| ENGINE                                    |               |               |               |
| BRAND                                     | Lombardini    | Lombardini    | Lombardini    |
| MODEL                                     | 4LD820        | 9LD 625       | 11LD6263L     |
| FUEL                                      | Diesel        | Diesel        | Diesel        |
| COOLING SYSTEM                            | Air           | Air           | Air           |
| NUMBER AND DISPOSITION OF CYLINDERS       | 1 in line     | 2 in line     | 3 in line     |
| DISPLACEMENT cc                           | 817           | 1248          | 1870          |
| ASPIRATION                                | Natural       | Natural       | Natural       |
| STARTING SYSTEM / ELECTRIC CIRCUIT (VoIt) | Electric / 12 | Electric / 12 | Electric / 12 |
| SPEED rpm                                 | 1500          | 1500          | 1500          |
| SPEED GOVERNOR                            | Mechanical    | Mechanical    | Mechanical    |
| STAND BY POWER LTP kW                     | 6,6           | 10,7          | 16,7          |
| PRIME POWER PRP kW                        | 6,0           | 9,7           | 14,7          |
| FUEL CONSUMPTION at 75% / 100% PRP L/h    | 1,5 / 2,1     | 2 / 2,6       | 3,1 / 4,2     |
| ALTERNATOR                                |               |               |               |
| TYPE                                      | With brushes  | With brushes  | With brushes  |
| POLES                                     | 4             | 4             | 4             |
| VOLTAGE REGULATION SYSTEM                 | Compound      | Compound      | Compound      |
| OVERALL DIMENSIONS AND WEIGHT             |               |               |               |
| LENGTH mm                                 | 1226          | 1226          | 1226          |
| WIDTH mm                                  | 700           | 700           | 700           |
| HEIGHT mm                                 | 1132          | 1132          | 1132          |
| WEIGHT Kg                                 | 232           | 244           | 340           |
| FUEL TANK CAPACITY L                      | 7,0           | 10,0          | 51,0          |
| RUNNING TIME at 75% / 100% PRP h          | 4,5 / 3,4     | 5,1 / 3,8     | 16,5 / 12,1   |